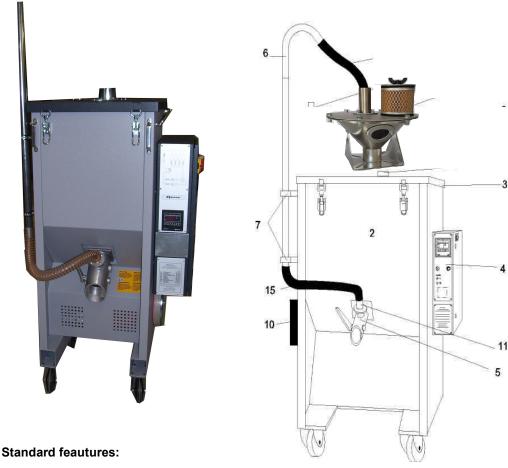

The TF 400 E is a mobile, compact dryer with a contents of 400 liter which conveys at the same time the material to the processing machine. It consists of the blower unit and the heatable material container. The electrical equipment, the control devices and the control are placed in a separate switch cupboard.

- O Mobile compact device with 400 litres volume and isolated inside containers.
- 0 Loose sieve container from stainless steel 1.4301.
- O Easily accessible, replaceable air filter.
- O Control in the switch cupboard at the side fastened in the device.
- O Hand withdrawl equipment and suction conveyor connection.
- O manual filling of the dryer by the lid

## Hot air dryer

TF 400 E Order No. 098-000100

The dryer is light grey with structural colour RAL 7004 light grey and the switch cupboard and the lid of the conveyor is varnished in RAL 7016 darkly grey.