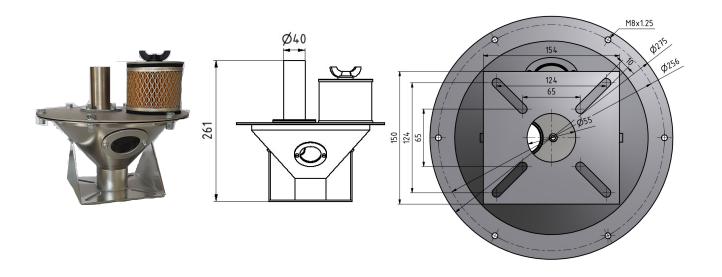

- O Mobile compact device with 400 litres volume and isolated inside containers.
- 0 Loose sieve container from stainless steel 1.4301.
- O Easily accessible, replaceable air filter.
- O Control in the switch cupboard at the side fastened in the device.
- O Hand withdrawl equipment and suction conveyor connection.
- O manual filling of the dryer by the lid