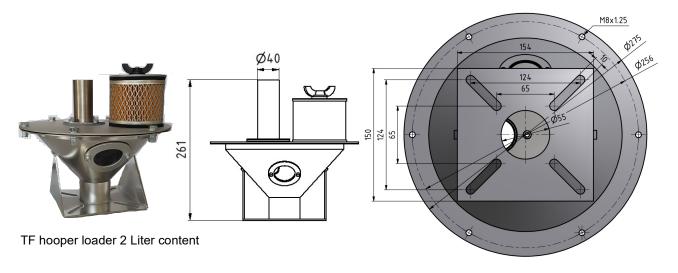

- O Mobile compact device with 110 litres volume and isolated inside containers.
- O Loose sieve container from stainless steel 1.4301.
- O Easily accessible, replaceable air filter.
- O Control in the switch cupboard at the side fastened in the device.
- O Hand withdrawl equipment and suction conveyor connection.
- O manual filling of the dryer by the lid.