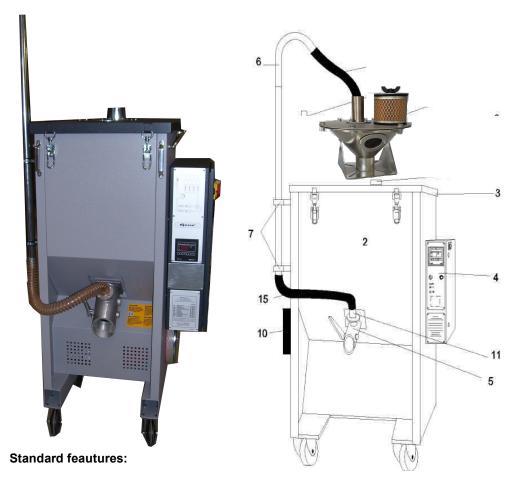

The TF 110 E is a mobile, compact dryer with a contents of 110 liter which conveys at the same time the material to the processing machine. It consists of the blower unit and the heatable material container. The electrical equipment, the control devices and the control are placed in a separate switch cupboard.

- O Mobile compact device with 110 litres volume and isolated inside containers.
- O Loose sieve container from stainless steel 1.4301.
- O Easily accessible, replaceable air filter.
- O Control in the switch cupboard at the side fastened in the device.
- O Hand withdrawl equipment and suction conveyor connection.
- O manual filling of the dryer by the lid.

### Hot air dryer

TF 110 E Order No. 097-000100

The dryer is light grey with structural colour RAL 7004 light grey and the switch cupboard and the lid of the conveyor is varnished in RAL 7016 darkly grey.