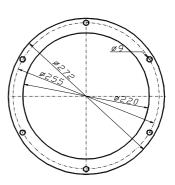

be guaranteed, the material suction management and vacuum management should be with piping.

# Gerco Technik GmbH Drying, conveying and more ... Product Information



### **Technical Data**

| Mechanical Data                 | ZSF 151              |
|---------------------------------|----------------------|
| Dimensions (ø x H) in mm hopper | 250 x 650            |
| Weight in kg                    | 2 x 8 kg (container) |
| Conveying performance in kg / h | 150                  |
| Conveying height in m           | 4                    |
| Conveying lenght in m           | 15                   |
| Capacity in Liter               | 8                    |
| Noise level 1m distance dB      | 73                   |
|                                 |                      |

# Hopper flange



### **Electrical Data**

Connected load 3 x 400 V, 50 Hz Fan performance in kW 1.5

The conveying control is painted in light grey RAL 7004.

On demand you can select another color for an additional charge.

On demand the connected load can be changed for an additional charge.

## **Duo - Pellets Conveyor ZSF 151**

### **Accessories**

## Two components Switch ZKW 22

to convey two materials in the VSF 151, VSF 251, ZSF 151

## **Flashlight**

### Adapter container

To mount the conveying units on the machine