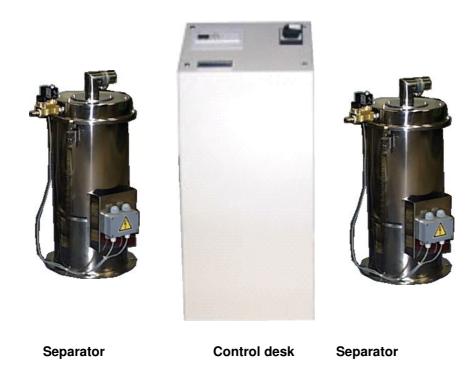

## **Application Area**

The conveyors of the **ZSF 151** models are used to convey all kinds of plastics pellets. The products are equipped with a side canal compressor and are used for the automatic filling of **two** plastics processing machines. The GERCO pellets conveyors have special pick-up elements to connect the conveyor machine and the dryer. They have a maximum conveying capacity of 150 kg/h. By attaching the add-on assembly group **Two Components Switch ZKW 22,** an extended application of the conveying unit is possible.

#### **Standard Features:**

- O 2 x Stainless steel material precipitator container
- O Fan and control unit (side canal compressor), with electronic control are built in (can also be delivered as a positionable control unit)
- O Conveying time and conveying cycle can be adjusted separately
- 2 x Suction lance ø40
- O 4 x 3 m Delivery hose and return air hose made off PU

### **Technical Data**

| Mechanical Data                 | ZSF 151              |
|---------------------------------|----------------------|
| Dimensions (ø x H) in mm hopper | 250 x 650            |
| Weight in kg                    | 2 x 8 kg (container) |
| Conveying performance in kg / h | 150                  |
| Conveying height in m           | 4                    |
| Conveying lenght in m           | 15                   |
| Capacity in Liter               | 8                    |
| Noise level 1m distance dB      | 73                   |
|                                 |                      |

### **Electrical Data**

Connected load 3 x 400 V, 50 Hz Fan performance in kW 1.5

The conveying control is painted in light grey RAL 7004.

On demand you can select another color for an additional charge.

## **Duo - Pellets Conveyor ZSF 151**