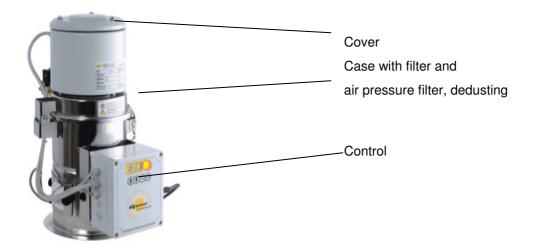

## **Pellets Conveyor GKS 50**

#### **Standard Features:**

- O Stainless steel material precipitator container
- O Electronic controller MKS 04
- **O** Air pressure filter dedusting
- O Conveying time and conveying cycle can be adjusted separately
- O Suction lance ø40
- O Delivery hose made off PU ø40 with steel spiral